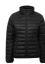

## TS30F Women's terrain padded jacket

### **Retail Description:**

This beautifully fitted jacket offers a truly flattering shape. Functional yet stylish the lightweight artificial down means it can be worn through the seasons. This fashionable style also features a 'stuff bag' meaning it can be easily packed away when the weather warms.

#### **Colours:**

Black

Cloud

Khaki

Navy

Olive

Oyster White

Red