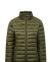

## TS30F Women's terrain padded jacket

### **Retail Description:**

This beautifully fitted jacket offers a truly flattering shape. Functional yet stylish the lightweight artificial down means it can be worn through the seasons. This fashionable style also features a 'stuff bag' meaning it can be easily packed away when the weather warms.

#### **Colours:**

Black

Cloud

Khaki

Navy

Olive

Oyster White

Red