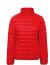

## TS30F Women's terrain padded jacket

#### **Colours:**

Black

Cloud

Khaki

Navy

Olive

Oyster White

Red