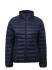

## TS30F Women's terrain padded jacket

### **Retail Description:**

This beautifully fitted jacket offers a truly flattering shape. Functional yet stylish the lightweight artificial down means it can be worn through the seasons. This fashionable style also features a 'stuff bag' meaning it can be easily packed away when the weather warms.

#### **Colours:**

Black

Cloud

Khaki

Navy

Olive

Oyster White

Red