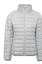

## TS30F Women's terrain padded jacket

#### **Colours:**

Black

Cloud

Khaki

Navy

Olive

Oyster White

Red