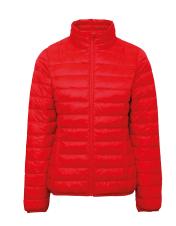

## TS30F Women's terrain padded jacket

### **Retail Description:**

This beautifully fitted jacket offers a truly flattering shape. Functional yet stylish the lightweight artificial down means it can be worn through the seasons. This fashionable style also features a 'stuff bag' meaning it can be easily packed away when the weather warms.

#### Fabric:

Outer: 100% Nylon. Filling: 100% Polyester. Lining: 100% Nylon Outer: 40gsm. Lining: 50gsm. Wadding: 250gsm

Features:

Wash Care: