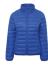

seasons. This fashionable style also features a 'stuff bag' meaning it can be easily packed away when the weather warms.



#### Fabric:

Outer: 100% Nylon. Filling: 100% Polyester. Lining: 100% Nylon Outer: 40gsm. Lining: 50gsm. Wadding: 250gsm

Features:









Wash Care:











#### **Certifications:**





**Commodity Code:** 

62043919

**County of Origin:** 

China

#### Size Chart:

| Size                   | XS | s   | М   | L   | XL  | 2XL |
|------------------------|----|-----|-----|-----|-----|-----|
| Size to Fit            | 8  | 10  | 12  | 14  | 16  | 18  |
| Actual Measurements cm | 97 | 100 | 106 | 112 | 118 | 124 |
| Length                 | 64 | 65  | 66  | 67  | 68  | 69  |

#### **Colours:**







Black



Cloud



Khaki



Navy



Olive



Oyster White



Red



Royal



Silver



Winter