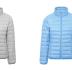

## TS30F Women's terrain padded jacket

#### **Colours:**

Black

Cloud

Khaki

Navy

Olive

Oyster White

Red

Royal

Silver

Winter