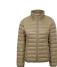

## TS30F Women's terrain padded jacket

### **Retail Description:**

This beautifully fitted jacket offers a truly flattering shape. Functional yet stylish the lightweight artificial down means it can be worn through the seasons. This fashionable style also features a 'stuff bag' meaning it can be easily packed away when the weather warms.

#### **Colours:**

Black

Cloud

Khaki

Navy

Olive

Oyster White

Red