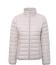

## TS30F Women's terrain padded jacket

### **Retail Description:**

This beautifully fitted jacket offers a truly flattering shape. Functional yet stylish the lightweight artificial down means it can be worn through the seasons. This fashionable style also features a 'stuff bag' meaning it can be easily packed away when the weather warms.

#### **Colours:**

Black

Cloud

Khaki

Navy

Olive

Oyster White

Red