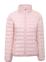

## TS30F Women's terrain padded jacket

### **Retail Description:**

This beautifully fitted jacket offers a truly flattering shape. Functional yet stylish the lightweight artificial down means it can be worn through the seasons. This fashionable style also features a 'stuff bag' meaning it can be easily packed away when the weather warms.

#### **Colours:**

Black

Cloud

Khaki

Navy

Olive

Oyster White

Red