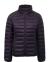

## TS30F Women's terrain padded jacket

### **Retail Description:**

This beautifully fitted jacket offers a truly flattering shape. Functional yet stylish the lightweight artificial down means it can be worn through the seasons. This fashionable style also features a 'stuff bag' meaning it can be easily packed away when the weather warms.

#### **Colours:**

Black

Cloud

Khaki

Navy

Olive

Oyster White

Red